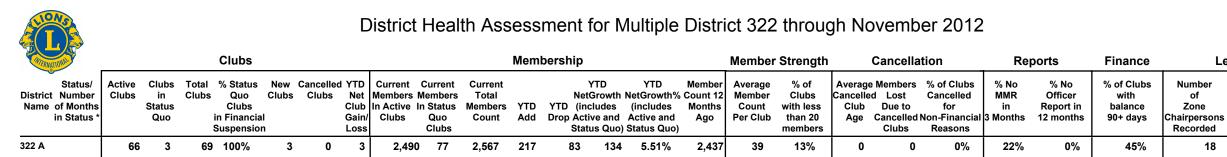

153

116

108

386

160

182

123

96

1.407

22

122

111

21

271

135

919

0.85%

6.43%

4.29%

0.58%

6.51%

3.34%

1.91%

2.05%

3.46%

2,671

1,824

2,378

3,435

3,611

3,811

2,632

2,107

24,906

45

42

32

41

33

49

36

35

38

10%

12%

19%

22%

16%

13%

22%

21%

17%

Leadership

District

Officers

Vacancies \*\*

Number

of

Zone

12%

10%

27%

30%

55%

26%

47%

35%

33%

0%

0%

0%

0%

0%

0%

0%

0%

0%

0

0

0

0

29

0

17

46

0%

0%

0%

0%

19%

12%

27%

7%

9%

60%

57%

64%

64%

12%

61%

76%

49%

53%

18

13

11

0

20

0

25

29

16

132

322 B1

322 B2

322C1

322C3

322C2

322 D

322 E

322 F

58

48

84

90

136

86

88

63

719

2

5

17

2

18

71

100%

100%

100%

100%

100%

100%

100%

68 100%

790 100%

107

138

0

2

6

14

2

3

33

2